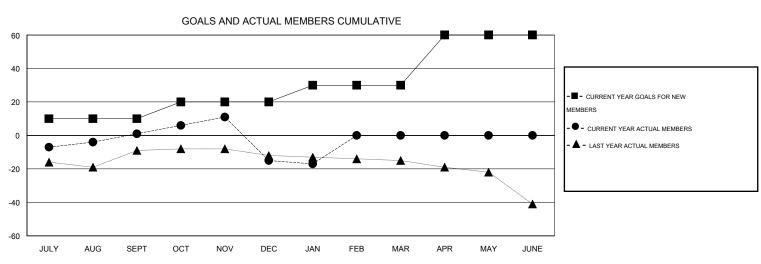

## **LOCATION PENNSYLVANIA**

GMT CA 1

| Clubs         |                  |                     |                            |                             | Members               |                    |                    |                              |                             |  |
|---------------|------------------|---------------------|----------------------------|-----------------------------|-----------------------|--------------------|--------------------|------------------------------|-----------------------------|--|
|               | RESU             | LTS FOR 2013-2014   |                            |                             | RESULTS FOR 2013-2014 |                    |                    |                              |                             |  |
| QUARTER       | NEW CLUB<br>GOAL | ACTUAL NEW<br>CLUBS | ACTUAL<br>DROPPED<br>CLUBS | ACTUAL NET<br>GAIN/<br>LOSS | QUARTER               | NEW MEMBER<br>GOAL | ACTUAL NEW MEMBERS | ACTUAL<br>DROPPED<br>MEMBERS | ACTUAL NET<br>GAIN/<br>LOSS |  |
| JULY/AUG/SEPT | 0                | 0                   | 0                          | 0                           | JULY/AUG/SEPT         | 10                 | 18                 | 17                           | 1                           |  |
| OCT/NOV/DEC   | 0                | 0                   | 1                          | -1                          | OCT/NOV/DEC           | 10                 | 24                 | 40                           | -16                         |  |
| JAN/FEB/MAR   | 0                | 0                   | 0                          | 0                           | JAN/FEB/MAR           | 10                 | 3                  | 5                            | -2                          |  |
| APR/MAY/JUNE  | 1                | 0                   | 0                          | 0                           | APR/MAY/JUNE          | 30                 | 0                  | 0                            | 0                           |  |